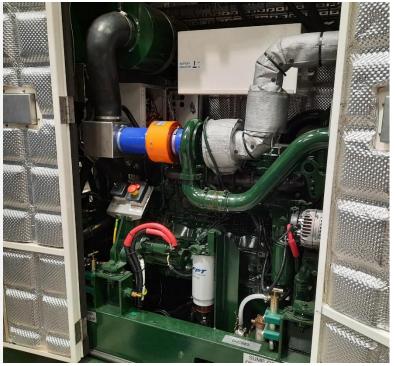

The FPT N67ENTX engine is a 6 cylinder in line diesel, producing: 175 kW (238 Hp) @ 2200 rpm - 1020 Nm @ 1500 rpm - TIER 3 / STAGE III A

We also made maintenance of the engines easier to monitor and manage for the end user by installing FPT's Remote Assistance data dongle for live monitoring of the engine and allow download of technical manuals.