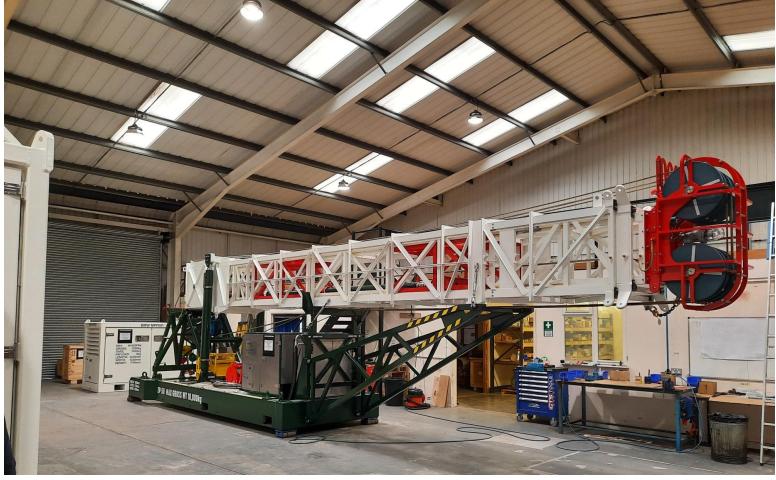

## Case Study - Skid Mounted Winch

## Supply and Commission FPT N67ENTX engine

This is first of an ongoing order for 6 x FPT N67ENTX industrial power-packs supplied by Mitchell Powersystems to BenchMark Wireline Products which have been installed into their Skid Mounted Winch Logging Units for an oil & gas industry application.