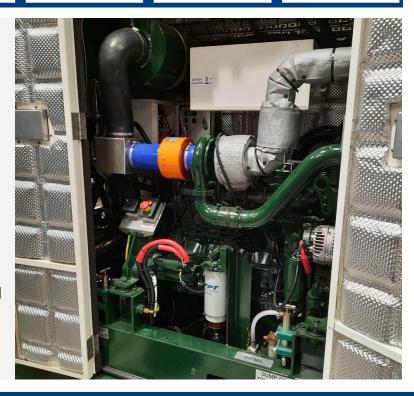

## **Supply and Commission FPT Industrial N67ENTX engine Power Packs**

This is first of an ongoing order for 6 x FPT Industrial N67ENTX power-packs supplied by Mitchell Powersystems to BenchMark Wireline Products which have been installed into their Skid Mounted Winch Logging Units for an oil and gas industry application. The FPT Industrial N67ENTX engine is a 6 cylinder in line diesel, producing: 175 kW (238 Hp) @ 2200 rpm - 1020 Nm @ 1500 rpm - TIER 3 / STAGE III A

We also made maintenance easier to monitor and manage by installing FPT Industrial's Remote Assistance data dongle for live monitoring of the engine and allow download of technical manuals.