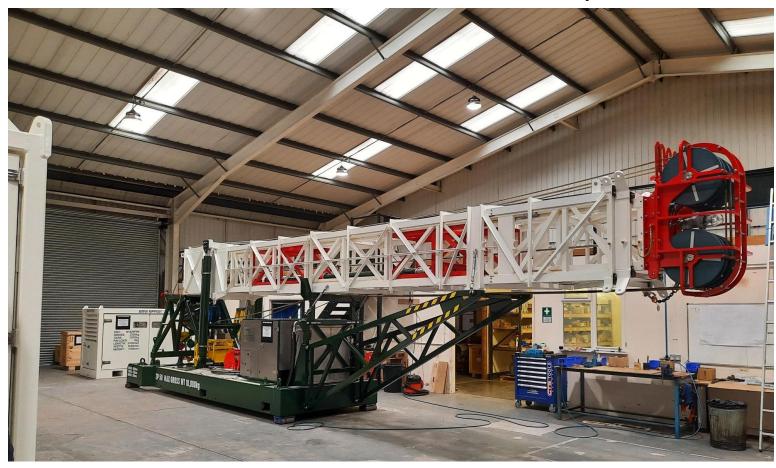

## Case Study - Skid Mounted Winch

## **Supply and Commission FPT Industrial N67ENTX engine Power Packs**

This is first of an ongoing order for 6 x FPT Industrial N67ENTX power-packs supplied by Mitchell Powersystems to BenchMark Wireline Products which have been installed into their Skid Mounted Winch Logging Units for an oil and gas industry application. The FPT Industrial N67ENTX engine is a 6 cylinder in line diesel, producing: 175 kW (238 Hp) @ 2200 rpm - 1020 Nm @ 1500 rpm - TIER 3 / STAGE III A